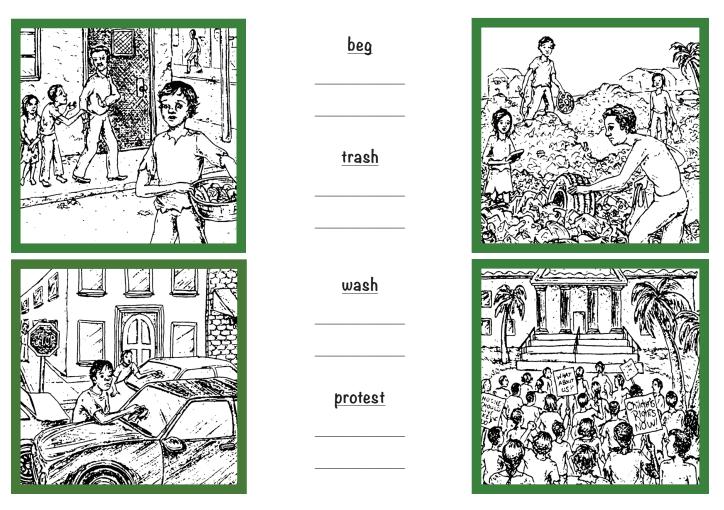

## **Homelessness Picture Story**

Brainstorm words for each picture, then listen to the story and take dictation.

Read about homelessness then take dictation for two photos.

**Shelter** is a basic human need. Since 1987 the homeless problem has gotten worse. There are many reasons for increased homelessness. The **unemployment** rate is getting higher. Cities are getting more **crowded**. And the global **economy** is **depressed**. Thus, more and more people cannot pay rent for a home or even for a room. Since the COVID-19 pandemic began in 2020 the situation has become worse.